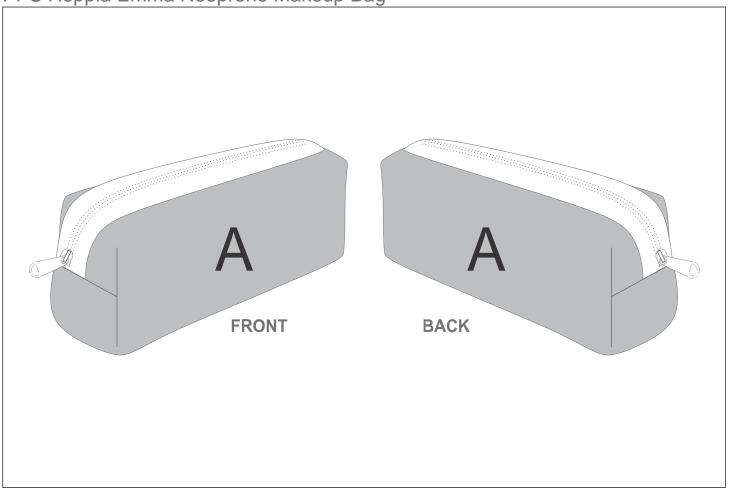

## **Branding Options:**

| Position | Branding Method (Branding Code) | No. of Colours | Dimension               |
|----------|---------------------------------|----------------|-------------------------|
| А        | Custom Sublimation A (CPSUB-A)  | Full Colour    | 257mm wide x 239mm high |